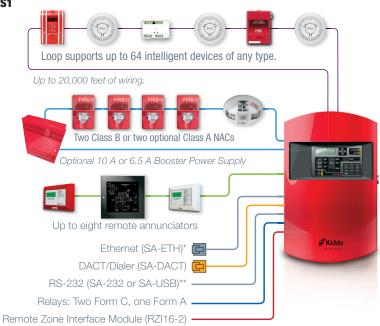

### A COMPLETE SYSTEM

With a variety of Kidde life safety products, you can build a complete system around your VS Series panel.

Each VS1 panel ships with one device loop controller that supports 64 devices of any type. This panel's device capacity cannot be expanded.

\*SA-ETH supports: (1) remote connectivity for diagnostics & programming, (2) Central station monitoring to Sur-Gard IP Receivers.

\*\*RS-232 supports: (1) Printer, (2) Programming Interface, (3) Use of Field Server Briidge (SA-FSB) for 3rd party Building Management Systems interface.