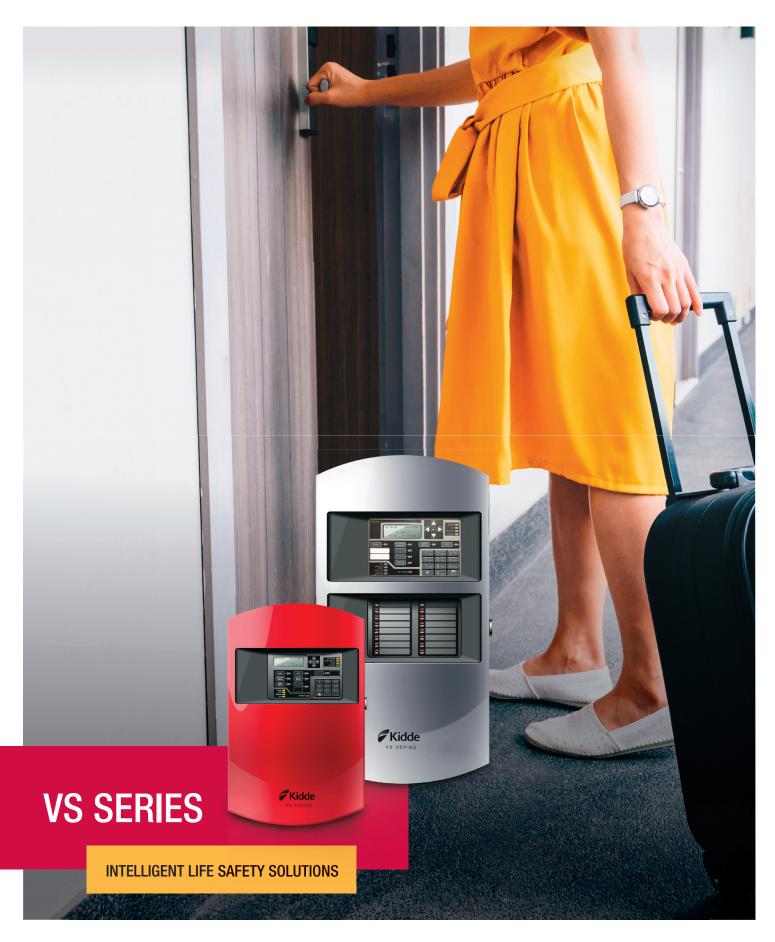

# **BIG PROTECTION FOR SMALL BUILDINGS**

No application is too small to deserve reliable protection, which is why Kidde created the versatile VS Series of life safety systems. Quick setup and easy maintenance means Kidde's got you covered from day one.

# GET THE KIDDE ADVANTAGE

On the outside, the VS Series offers a sleek, clean-cut look that upholds the aesthetic integrity of any building. On the inside, it's packed with smart features that make life safety easier and more efficient.