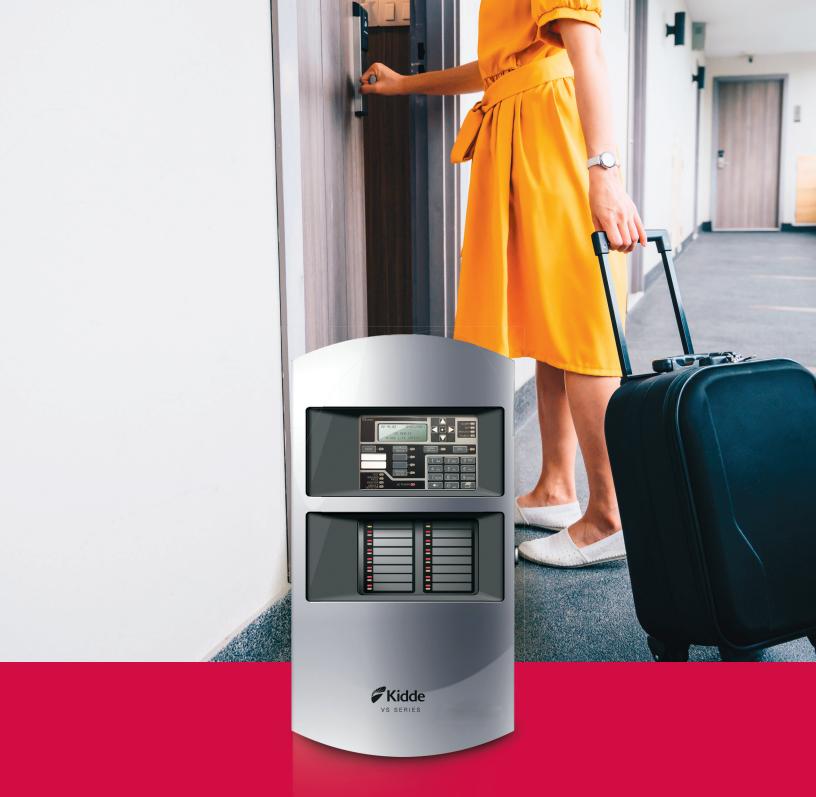

# **BIG PROTECTION FOR SMALL BUILDINGS**

No application is too small to deserve reliable protection, which is why Kidde created the versatile VS Series of life safety systems. Quick setup and easy maintenance means Kidde's got you covered from day one.

# GET THE KIDDE ADVANTAGE

On the outside, the VS Series offers a sleek, clean-cut look that upholds the aesthetic integrity of any building. On the inside, it's packed with smart features that make life safety easier and more efficient.