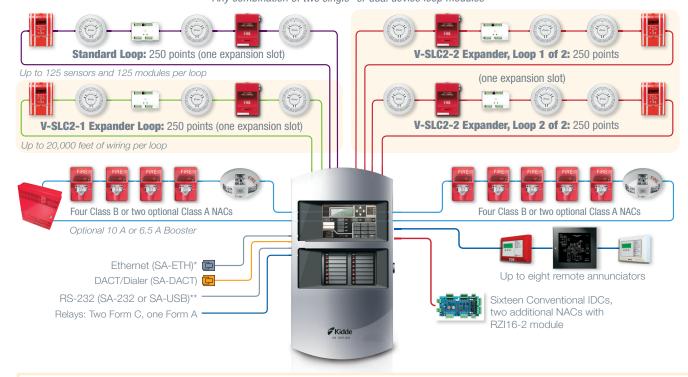

#### VS4

#### Any combination of two single- or dual device loop modules

Each VS4 panel has room for up to two device loop controller modules in any combination of single or dual 250-device loops. VS4 comes with one loop that supports up to 125 detectors and 125 modules.